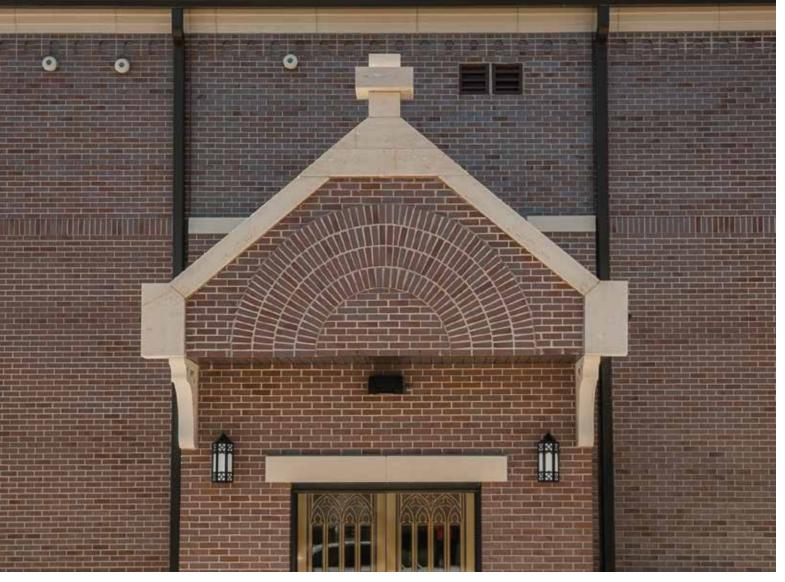

# ST. GREGORY THE GREAT CATHOLIC CHURCH

MARYSVILLE KANSAS

#### COLO

Medium Ironspot #46

#### SIZE

Modular Shapes

#### TEXTURE