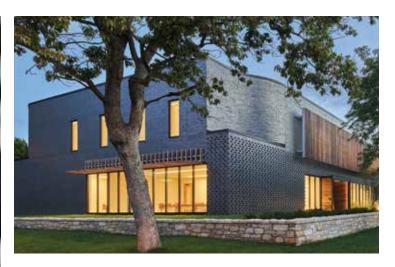

## DEBRUCE HALL KC ART INSTITUTE

#### COLOR

Manganese Ironspot

#### SIZE

Modular Shapes

#### TEXTURE