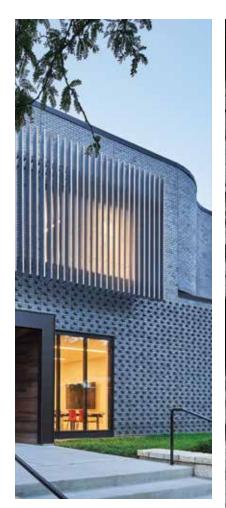

## DEBRUCE HALL KC ART INSTITUTE

#### COLOR

Manganese Ironspot

#### SIZE

Modular Shapes

#### TEXTURE