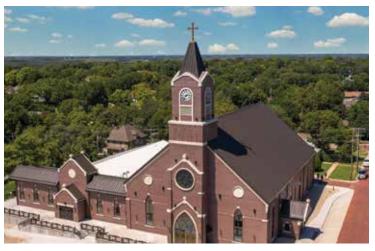

# ST. GREGORY THE GREAT CATHOLIC CHURCH

MARYSVILLE KANSAS

#### COLO

Medium Ironspot #46

#### SIZE

Modular Shapes

#### TEXTURE