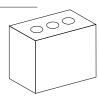

Antique

### SIZES

#### **NORMAN**

3-5/8" x 2-1/4" x 11-5/8"



#### **ROMAN**

3-5/8" x 1-5/8" x 11-5/8"



#### **MODULAR**

3-5/8" x 2-1/4" x 7-5/8"



#### **SLIM KINGSIZE**

2-5/8" x 2-5/8" x 9-5/8"



#### **KINGSIZE**

3" x 2-5/8" x 9-5/8"



#### **NORWEGIAN**

3-5/8" x 2-13/16" x 11-5/8"



#### **ENGINEER MODULAR**

3-5/8" x 2-13/16" x 7-5/8"



#### **ENGINEER KINGSIZE**

3" x 2-13/16" x 9-5/8"



#### CLOSURE

3-5/8" x 3-5/8" x 7-5/8"



#### **MERIDIAN**

3-5/8" x 3-5/8" x 15-5/8"



**3" UTILITY** 3" x 3-5/8" x 11-5/8"



### UTILITY

3-5/8" x 3-5/8" x 11-5/8"



#### 2-1/4" MERIDIAN

3-5/8" x 2-1/4" x 15-5/8"



#### **6" THRU THE WALL**

5-5/8" x 3-5/8" x 11-5/8"



#### **8" THRU THE WALL**

7-5/8" x 3-5/8" x 11-5/8"



#### **TRIPLE BRICK**

3-5/8" x 7-5/8" x 7-5/8"



## ST. MARY'S CHAPEL









### **PROJECT DETAILS**

COLO

Dark Ironspot

SIZE

Modular Shapes

TEXTURE

## FOUR51 MARLBOROUGH



BOSTON MASSACHUSETTS





### **PROJECT DETAILS**

#### COLOR

Medium Ironspot #46

#### SIZE

Shapes Utility

Roman

Modular

#### TEXTURE

## ARRIVE HOTEL



AUSTIN TEXAS





### **PROJECT DETAILS**

COLOR

Manganese Ironspot

SIZE

Modular

TEXTURE

## THE KNOLLS



LINCOLN NEBRASKA





### **PROJECT DETAILS**

COLOR

Sienna Ironspot

SIZE

Meridian

TEXTURE

# MOODY CENTER FOR THE ARTS RICE UNIVERSITY



HOUSTON TEXAS





### **PROJECT DETAILS**

COLOR

Manganese Ironspot

SIZE

Norman

TEXTURE