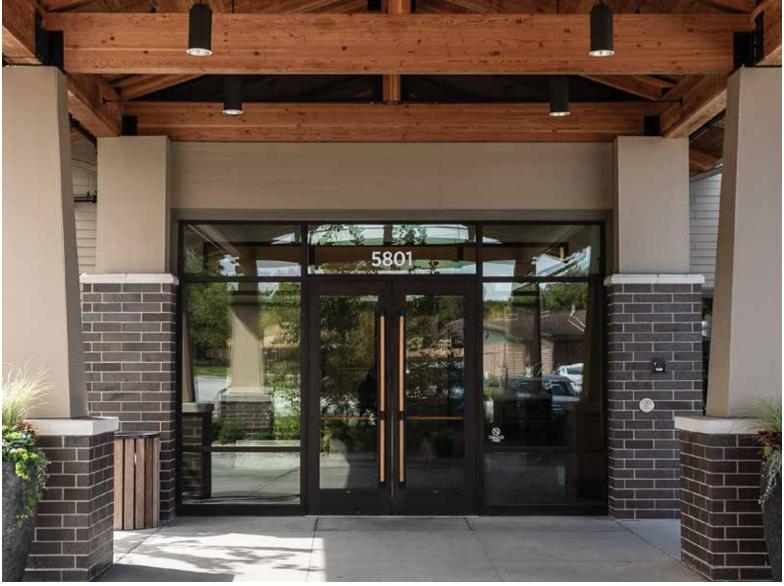

## THE KNOLLS

LINCOLN NEBRASKA

### **PROJECT DETAILS**

COLOR

Sienna Ironspot

SIZE

Meridian

TEXTURE