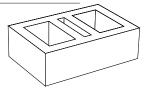

ertical Score



Artisan

## TEXTURES



Heritage



Antique

### SIZES

#### **NORMAN**

3-5/8" x 2-1/4" x 11-5/8"



#### **ROMAN**

3-5/8" x 1-5/8" x 11-5/8"



#### **MODULAR**

3-5/8" x 2-1/4" x 7-5/8"



#### **SLIM KINGSIZE**

2-5/8" x 2-5/8" x 9-5/8"



#### **KINGSIZE**

3" x 2-5/8" x 9-5/8"



#### **NORWEGIAN**

3-5/8" x 2-13/16" x 11-5/8"



#### **ENGINEER MODULAR**

3-5/8" x 2-13/16" x 7-5/8"



#### **ENGINEER KINGSIZE**

3" x 2-13/16" x 9-5/8"



#### CLOSURE

3-5/8" x 3-5/8" x 7-5/8"



#### **MERIDIAN**

3-5/8" x 3-5/8" x 15-5/8"



**3" UTILITY** 3" x 3-5/8" x 11-5/8"



### UTILITY

3-5/8" x 3-5/8" x 11-5/8"



#### 2-1/4" MERIDIAN

3-5/8" x 2-1/4" x 15-5/8"



#### **6" THRU THE WALL**

5-5/8" x 3-5/8" x 11-5/8"



#### **8" THRU THE WALL**

7-5/8" x 3-5/8" x 11-5/8"



#### **TRIPLE BRICK**

3-5/8" x 7-5/8" x 7-5/8"



## ST. MARY'S CHAPEL









### **PROJECT DETAILS**

COLO

Dark Ironspot

SIZE

Modular Shapes

TEXTURE

## FOUR51 MARLBOROUGH



BOSTON MASSACHUSETTS





### **PROJECT DETAILS**

#### COLOR

Medium Ironspot #46

#### SIZE

Shapes Utility

Roman

Modular

#### TEXTURE

## ARRIVE HOTEL



AUSTIN TEXAS





### **PROJECT DETAILS**

COLOR

Manganese Ironspot

SIZE

Modular

TEXTURE

## THE KNOLLS



LINCOLN NEBRASKA





### **PROJECT DETAILS**

COLOR

Sienna Ironspot

SIZE

Meridian

TEXTURE

# MOODY CENTER FOR THE ARTS RICE UNIVERSITY



HOUSTON TEXAS





### **PROJECT DETAILS**

COLOR

Manganese Ironspot

SIZE

Norman

TEXTURE