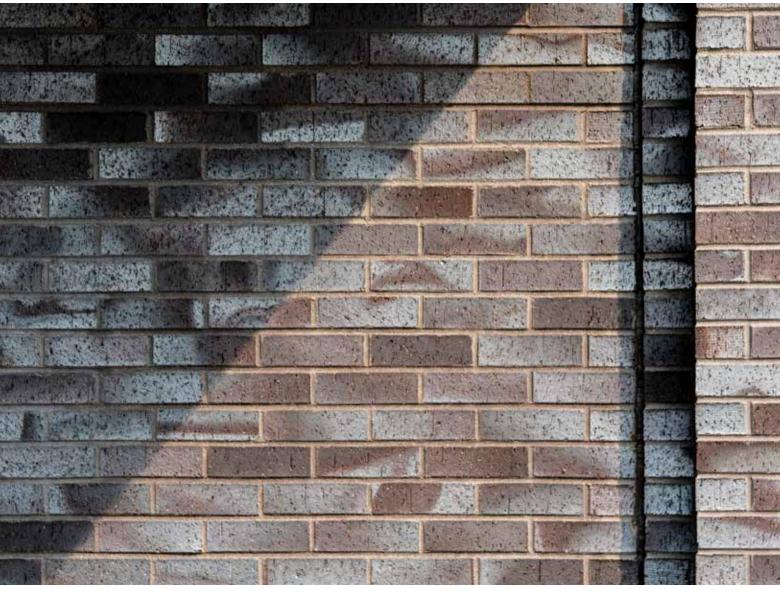

## DEBRUCE HALL KC ART INSTITUTE

### **PROJECT DETAILS**

#### COLOR

Manganese Ironspot

#### SIZE

Modular Shapes

#### TEXTURE