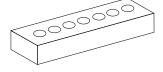

### SIZES

#### **MERIDIAN**

3-5/8" x 3-5/8" x 15-5/8"

**3" UTILITY** 3" x 3-5/8" x 11-5/8"

#### 2-1/4" MERIDIAN

3-5/8" x 2-1/4" x 15-5/8"