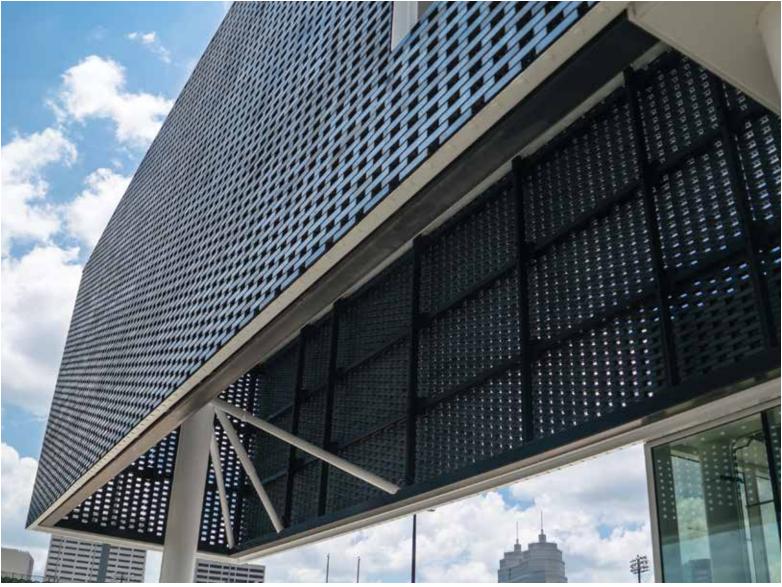

# MOODY CENTER FOR THE ARTS RICE UNIVERSITY

HOUSTON TEXAS

### **PROJECT DETAILS**

COLOR

Manganese Ironspot

SIZE

Norman

TEXTURE